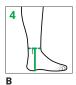

# LEFT LEG MEASUREMENTS

| (             | CIRC C              | L                                  | ENGTH |
|---------------|---------------------|------------------------------------|-------|
| <b>G</b> c    |                     | GI                                 |       |
| <b>F</b> c    |                     | FI                                 |       |
| <b>E</b> c (  |                     | EI                                 |       |
| <b>D</b> c    |                     | DI                                 |       |
| <b>c</b> c    |                     | CI                                 |       |
| <b>B</b> ¹c € |                     | B¹l                                |       |
| Bc            |                     | Ві                                 |       |
| <b>Y</b> c (  |                     |                                    |       |
| <b>A</b> c (  |                     |                                    |       |
|               |                     |                                    | LEFT  |
|               | Base of L           | Lateral<br><b>X</b> I<br>ittle Toe |       |
|               | Base of G           | Medial<br><b>XI</b><br>reat Toe    |       |
|               | Clos<br>Tip of Long | sed Toe<br><b>ZI</b><br>gest Toe   |       |

### RIGHT LEG MEASUREMENTS

CIRC C

| u                                       | _ |  | G,  |       |
|-----------------------------------------|---|--|-----|-------|
| <b>F</b> c                              |   |  | FI  |       |
| <b>E</b> c                              |   |  | EI  |       |
| <b>D</b> c                              |   |  | DI  |       |
| <b>C</b> c                              |   |  | CI  |       |
| <b>3</b> ¹c                             |   |  | B¹l |       |
| <b>B</b> c                              |   |  | ВІ  |       |
| <b>Y</b> c                              |   |  |     |       |
| <b>A</b> c                              |   |  |     |       |
|                                         |   |  |     | RIGHT |
| Lateral <b>X</b> l Base of Little Toe   |   |  |     |       |
| Medial XI Base of Great Toe             |   |  |     |       |
| Closed Toe <b>ZI</b> Tip of Longest Toe |   |  |     |       |
|                                         |   |  |     |       |