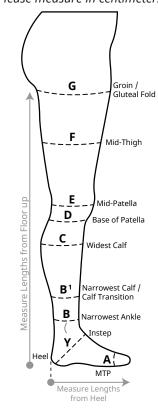

## **Measuring Instructions**

Have a non-toxic washable marker, tape measure, and pen available.

Measure client after therapy or in the morning.

Measure with client standing and weight evenly distributed.

Measure lengths straight, do not follow leg contours.

Foot Lengths

C

Floor to Widest

Point of Calf

Floor to Base

of Patella

**A**c Circumference at

Circumference at Instep / Heel

Floor to Narrowest Point of Ankle

Floor to Narrowe Point of Calf Calf transition

Floor to Mid-Thigh

Floor to Gluteal Fold

LENGTH |

### Please measure in centimeters

Floor to Mid-Patella