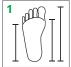

### FOOT LENGTH MEASUREMENTS

| X Lateral - Base of Little Toe       |
|--------------------------------------|
| Lateral - Base of Little 10e         |
| B                                    |
| L_ R                                 |
|                                      |
| ► X Medial - Base of Great Toe       |
| <b>Z</b> Tip of Longest Toe          |
|                                      |
| Foot tracings are always appreciated |