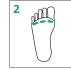

Measure lengths straight, do not follow leg contours.

Foot Lengths

C

Floor to Widest

Point of Calf

Floor to Base

of Patella

**A**c Circumference at

Circumference at Instep / Heel

Floor to Narrowest Point of Ankle

Floor to Narrowe Point of Calf Calf transition

Floor to Mid-Thigh

Floor to Gluteal Fold

LENGTH |