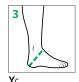

Measure lengths straight, do not follow leg contours.

Foot Lengths

C

Floor to Widest

Point of Calf

Floor to Base

of Patella

**A**c Circumference at

Circumference at Instep / Heel

Floor to Narrowest Point of Ankle

Floor to Narrowe Point of Calf Calf transition

Floor to Mid-Thigh

Floor to Gluteal Fold

LENGTH |

### Please measure in centimeters

Floor to Mid-Patella